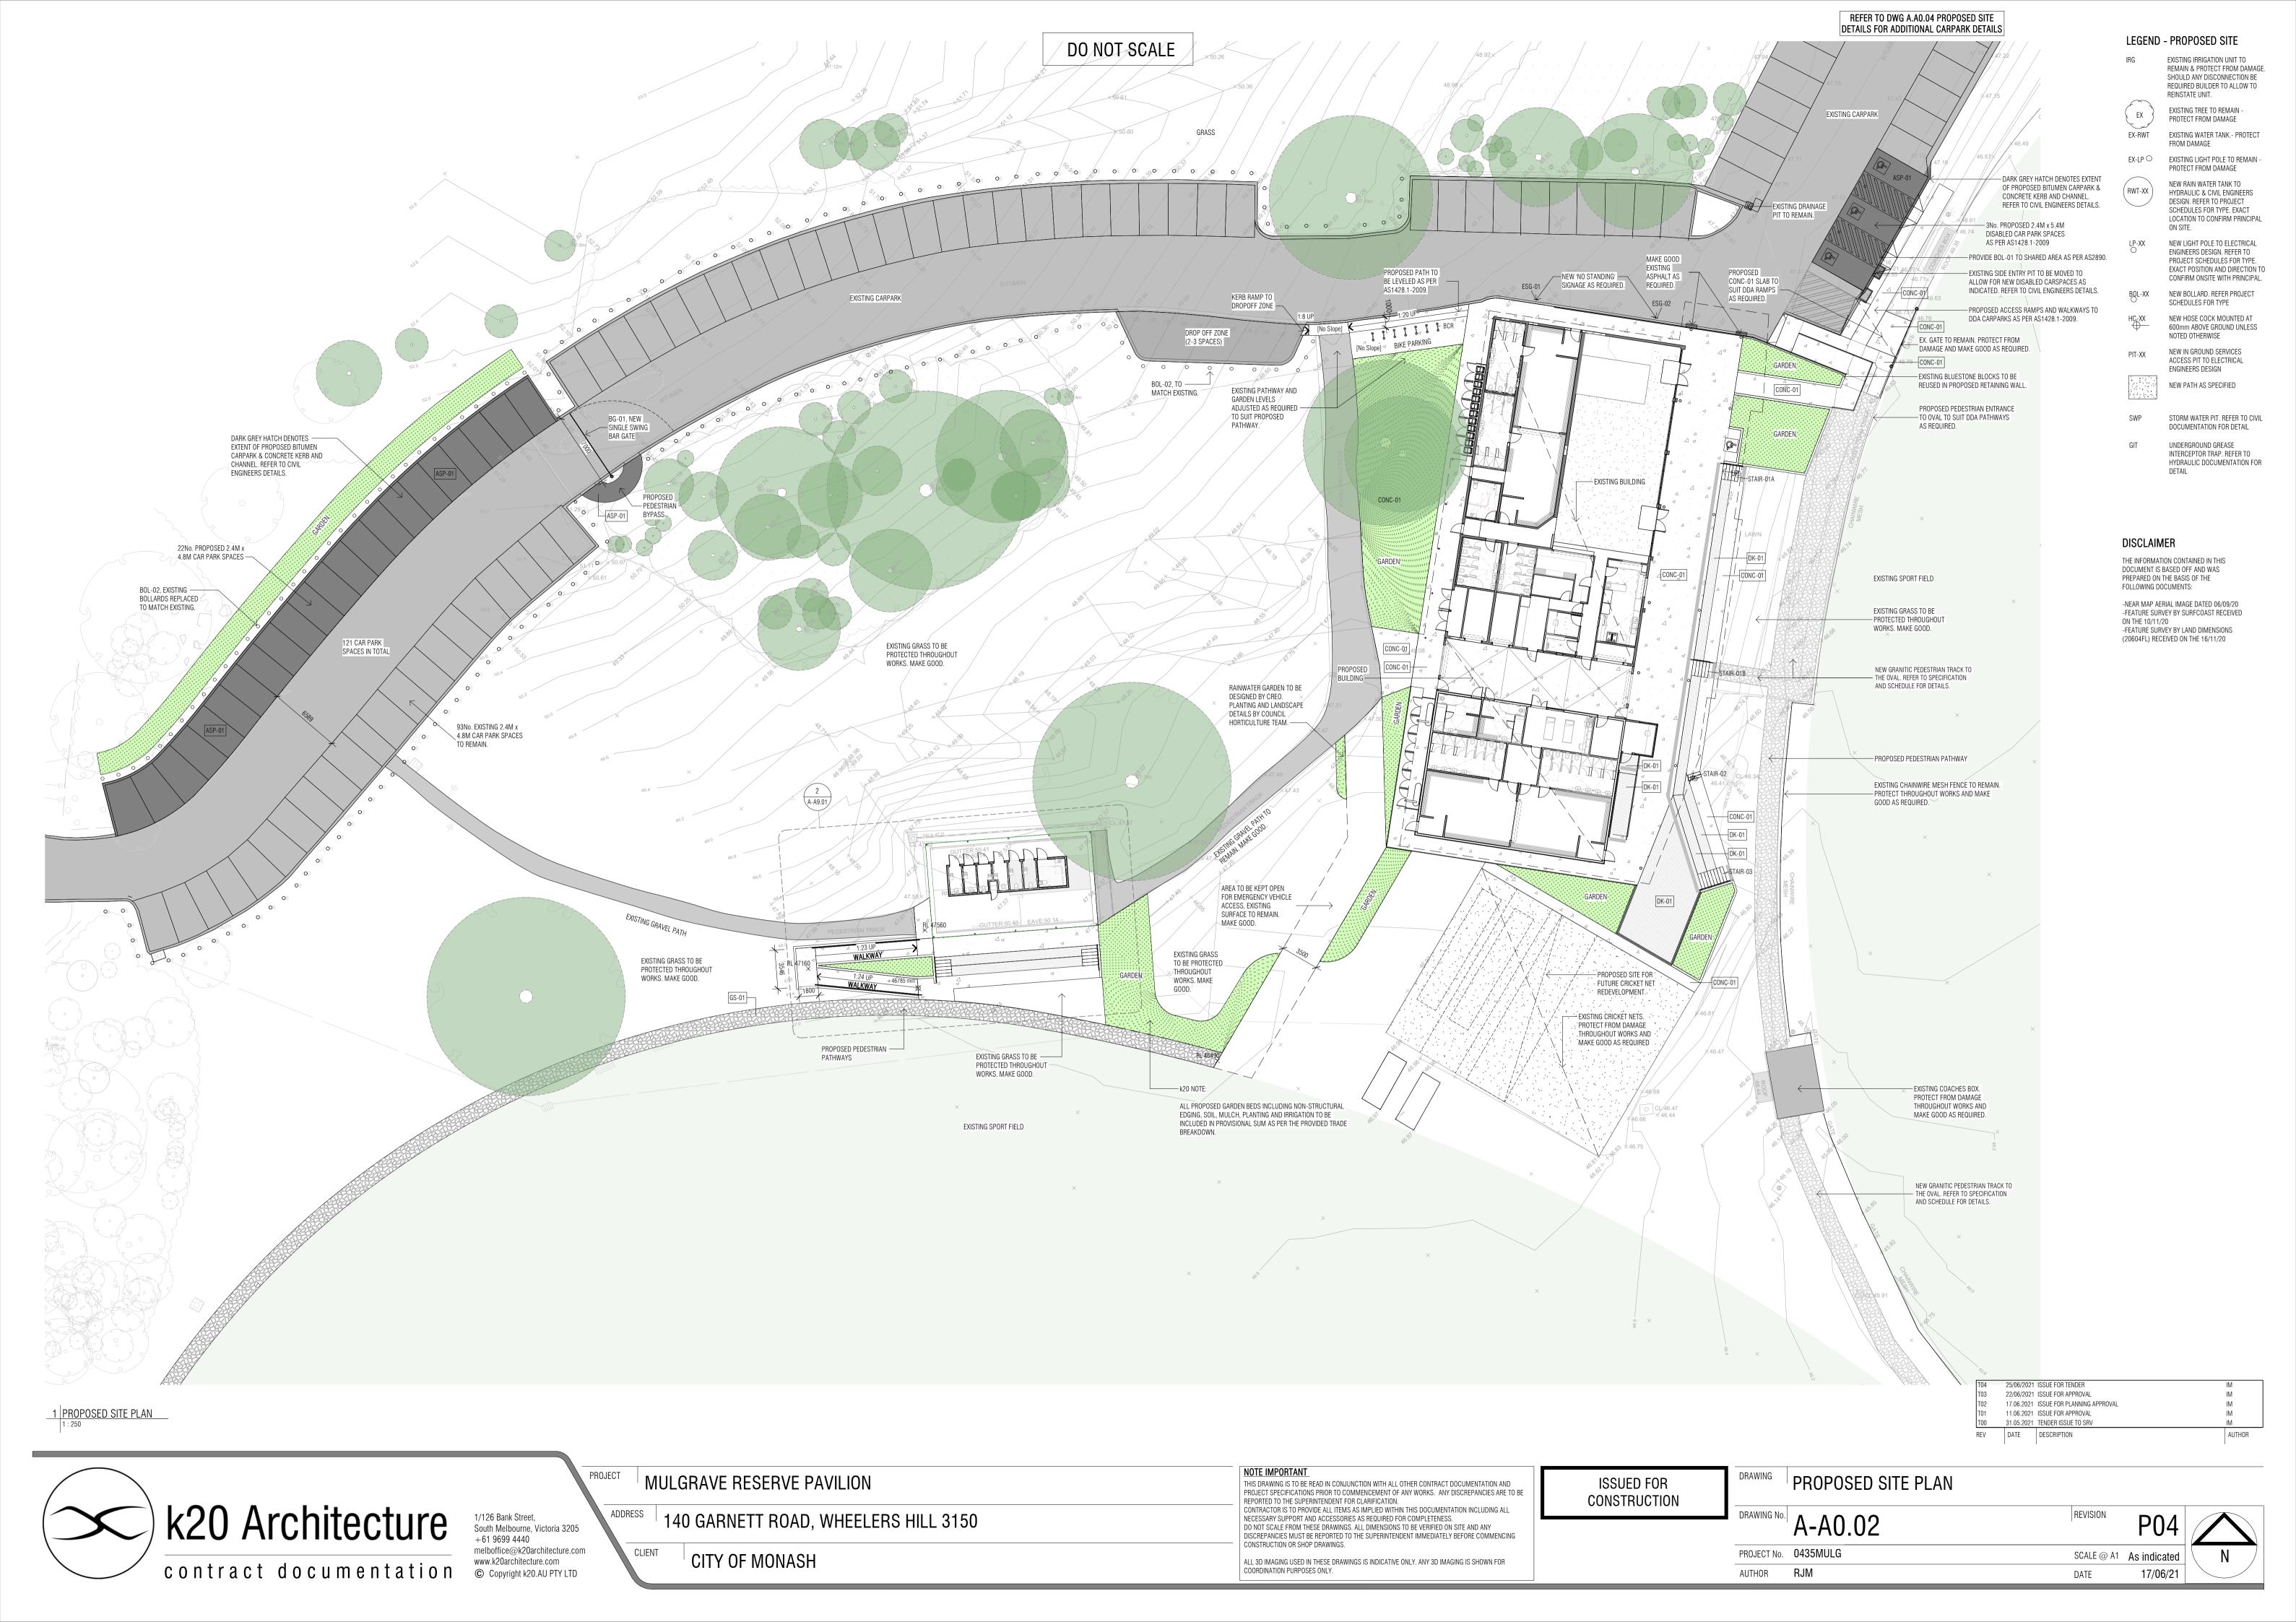

3 PROPOSED TOILET BLOCK ELEVATION 1
1:100

1:100



5 PROPOSED TOILET BLOCK ELEVATION 3
1:100
1:100

| IM<br>IM |
|----------|
| IM       |
| IIVI     |
| IM       |
| AUTHOR   |
|          |

| k20 Architecture |                        |         |  |
|------------------|------------------------|---------|--|
|                  | KZU AICIIILECLUIE      | 1,<br>S |  |
|                  | contract documentation | W<br>(  |  |

1/126 Bank Street,
South Melbourne, Victoria 3205
+61 9699 4440
melboffice@k20architecture.com
www.k20architecture.com
© Copyright k20.AU PTY LTD

MULGRAVE RESERVE PAVILION

ADDRESS 140 GARNETT ROAD, WHEELERS HILL 3150

CLIENT CITY OF MONASH

NOTE IMPORTANT

THIS DRAWING IS TO BE READ IN CONJUNCTION WITH ALL OTHER CONTRACT DOCUMENTATION AND PROJECT SPECIFICATI