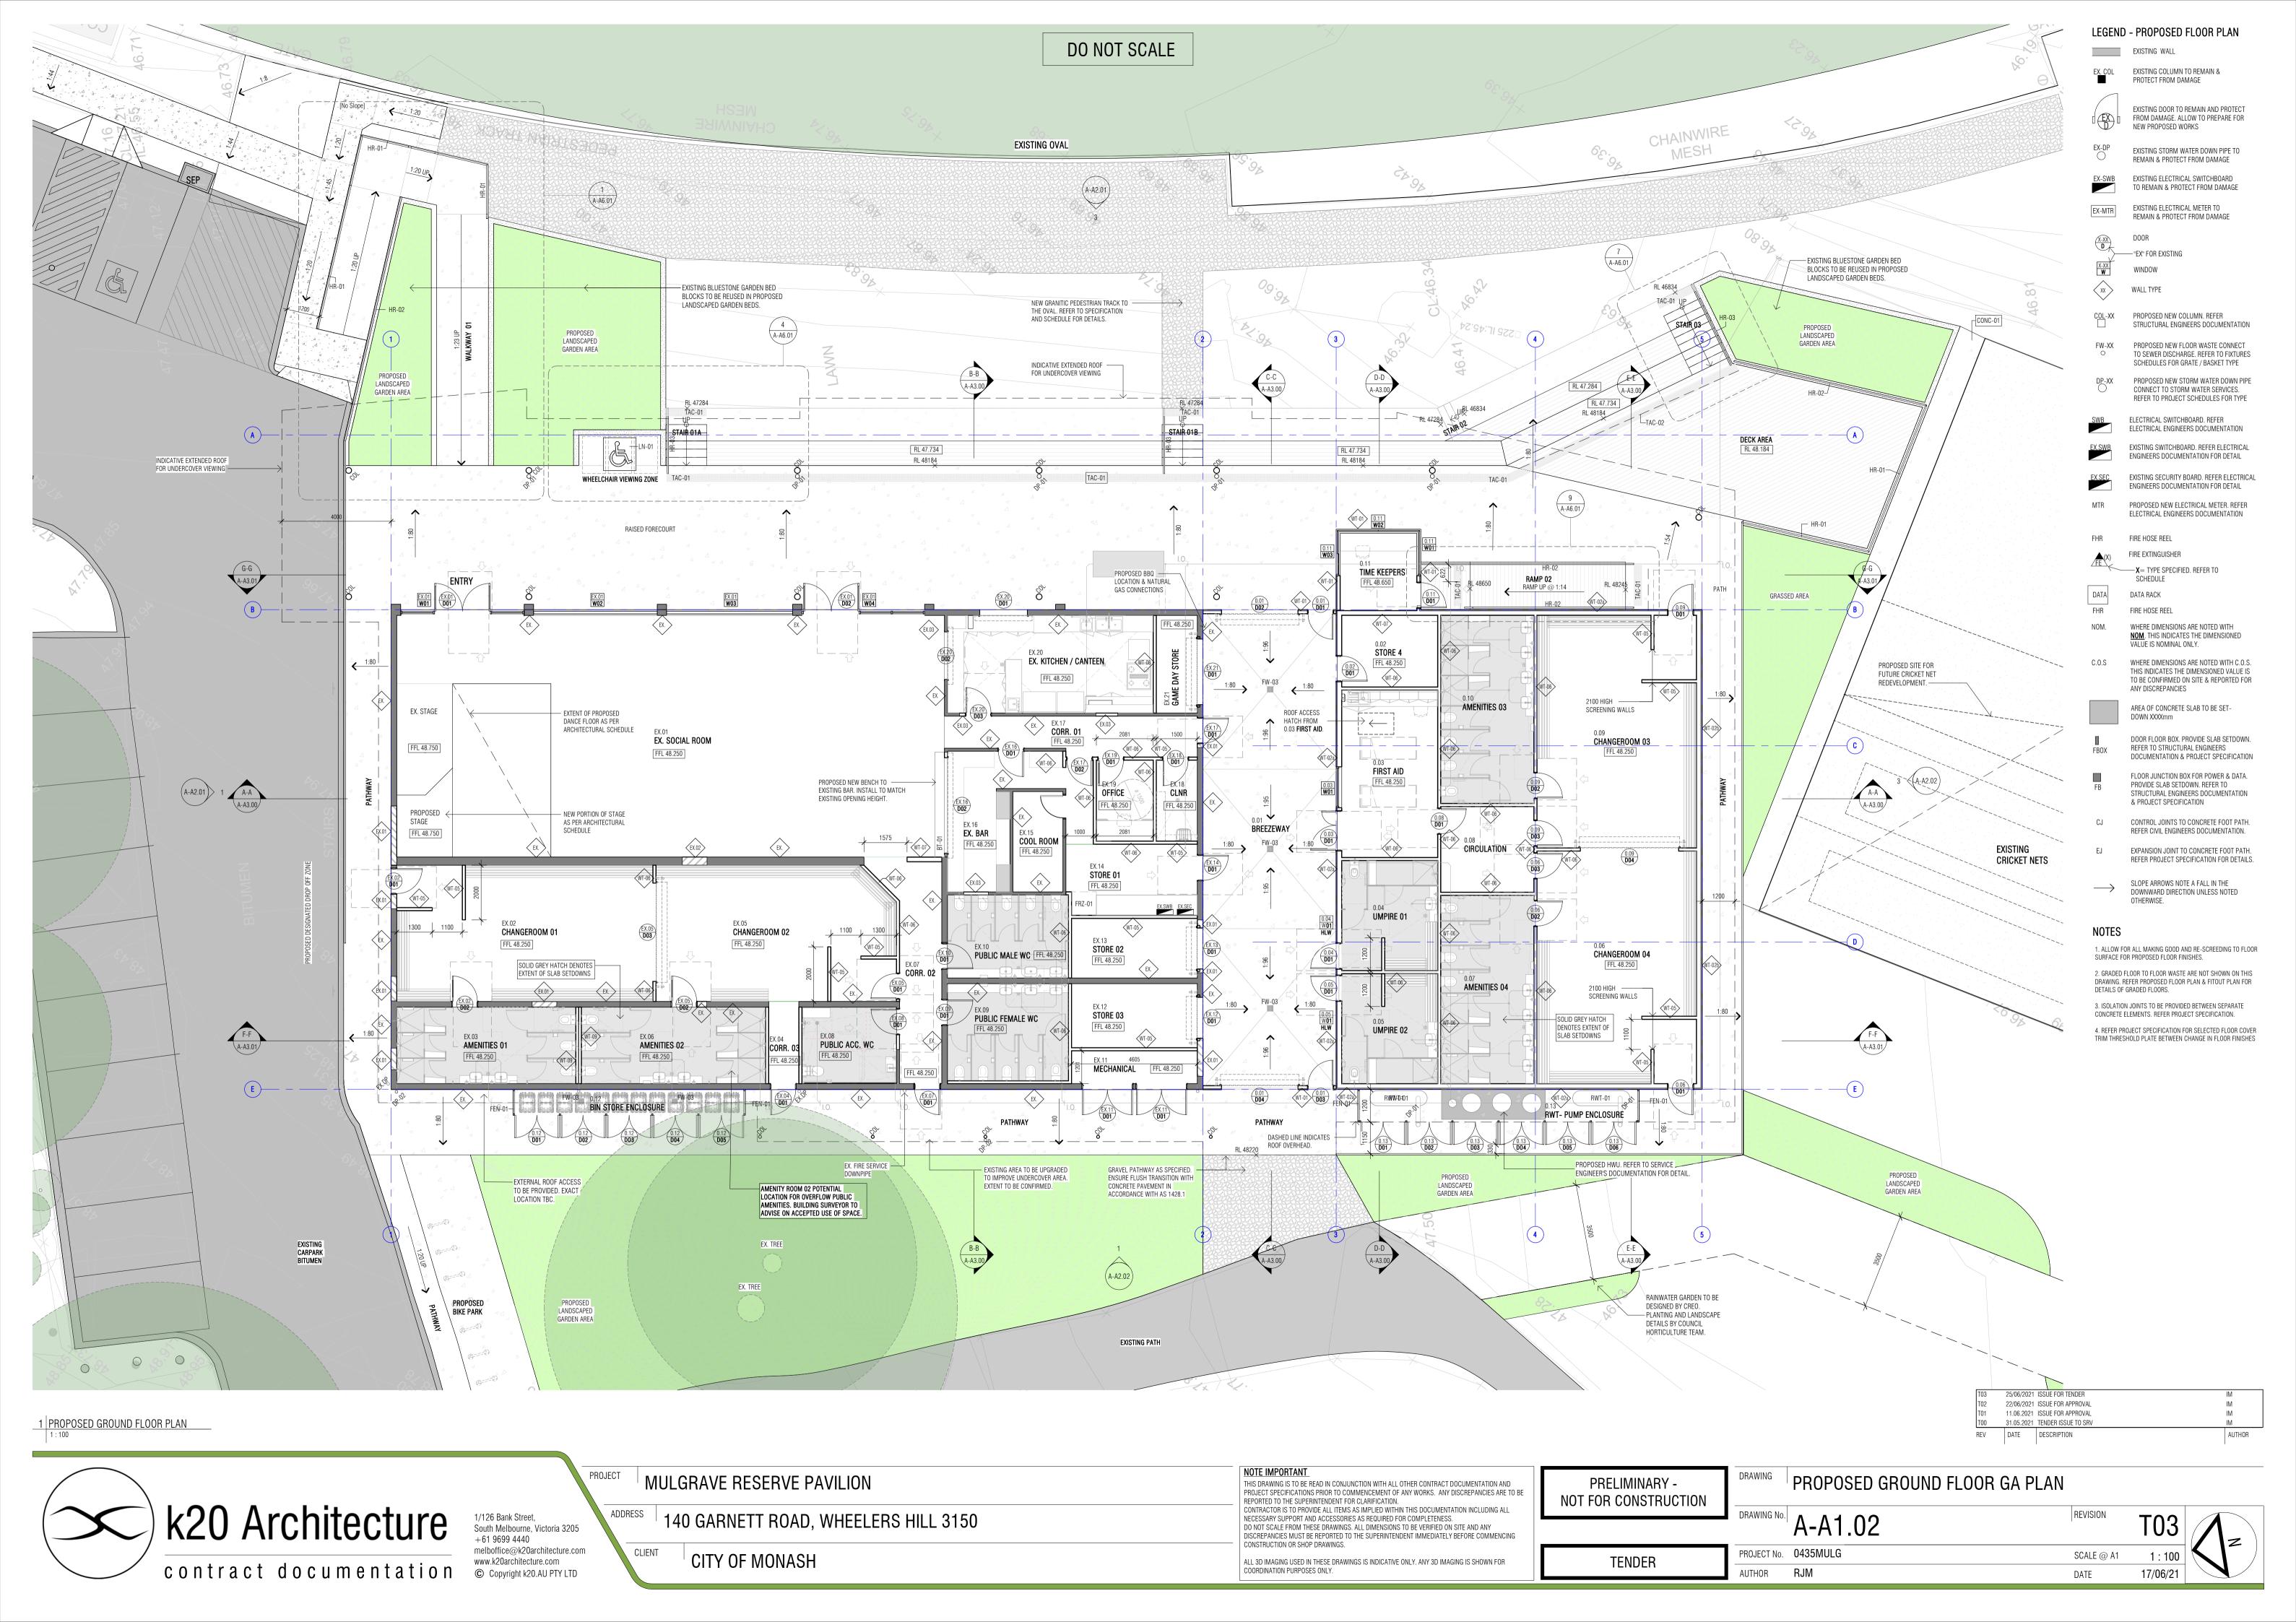

3 PROPOSED TOILET BLOCK ELEVATION 1
1:100

1:100



5 PROPOSED TOILET BLOCK ELEVATION 3
1:100
1:100

| IM<br>IM |
|----------|
| IM       |
| IIVI     |
| IM       |
| AUTHOR   |
|          |

| k20 Architecture |                        |         |  |
|------------------|------------------------|---------|--|
|                  | KZU AICIIILECLUIE      | 1,<br>S |  |
|                  | contract documentation | W<br>(  |  |

1/126 Bank Street,
South Melbourne, Victoria 3205
+61 9699 4440
melboffice@k20architecture.com
www.k20architecture.com
© Copyright k20.AU PTY LTD

MULGRAVE RESERVE PAVILION

ADDRESS 140 GARNETT ROAD, WHEELERS HILL 3150

CLIENT CITY OF MONASH

NOTE IMPORTANT

THIS DRAWING IS TO BE READ IN CONJUNCTION WITH ALL OTHER CONTRACT DOCUMENTATION AND PROJECT SPECIFICATION