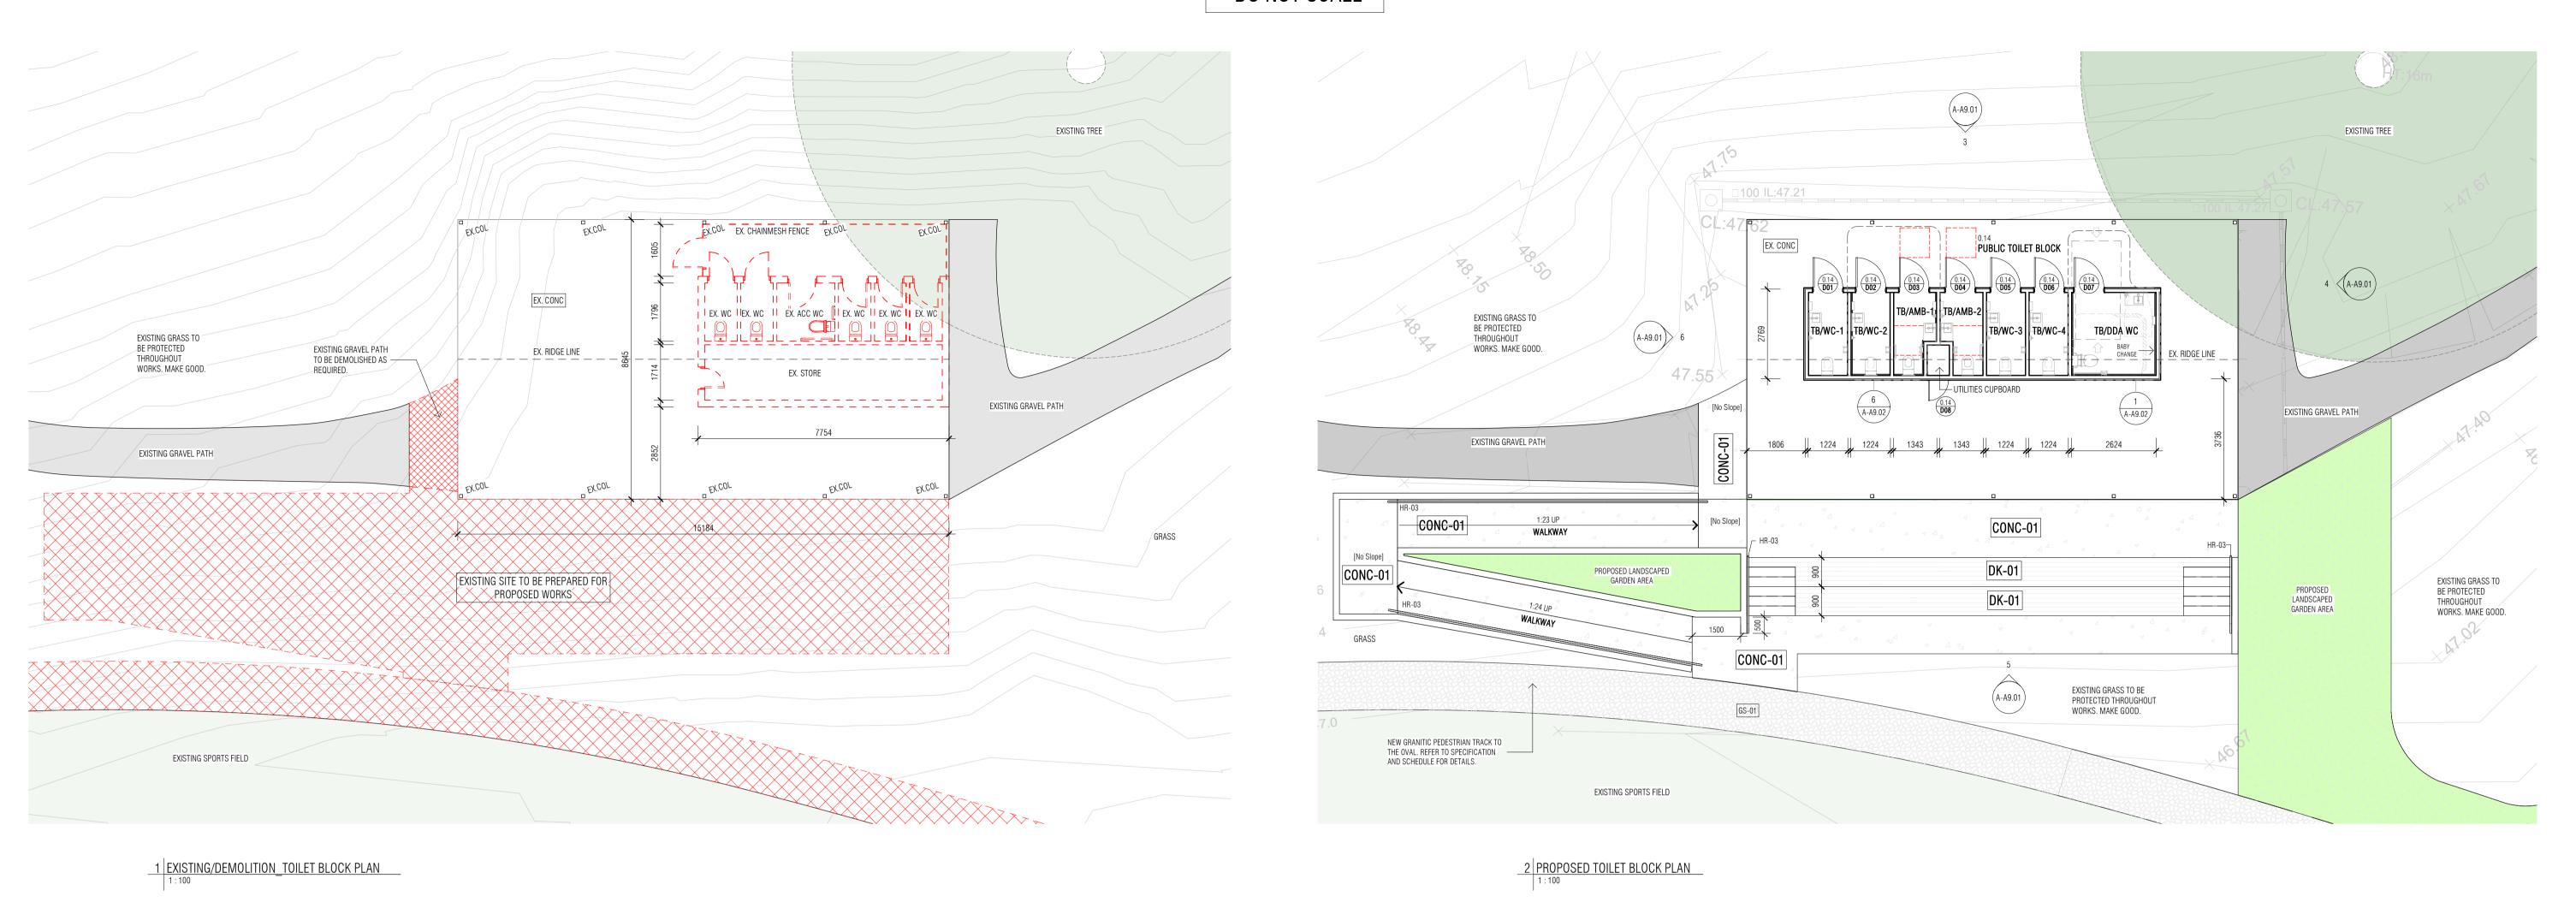

ALL 3D IMAGING USED IN THESE DRAWINGS IS INDICATIVE ONLY. ANY 3D IMAGING IS SHOWN FOR

COORDINATION PURPOSES ONLY.

PRELIMINARY NOT FOR CONSTRUCTION

DRA

TENDER

TOILET BLOCK WORKS

|   | DRAWING No. | A-A9.01  | REVISION   | T03      |  |
|---|-------------|----------|------------|----------|--|
| 1 | PROJECT No. | 0435MULG | SCALE @ A1 | 1:100    |  |
|   | AUTHOR      | RJM      | DATE       | 17/06/21 |  |